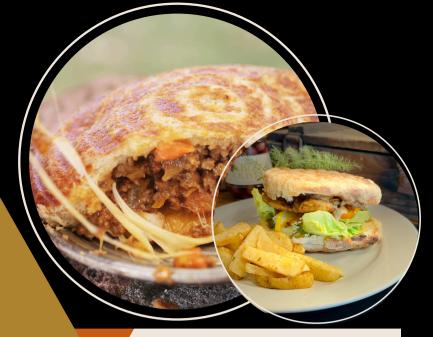

# **Jaffels**

R70

Choose between Curried Mince or Chicken Mayo. Served with Chips or Side Salad.

# Venison Pie (in season)

Our popular venison pie served with chips or a side salad.