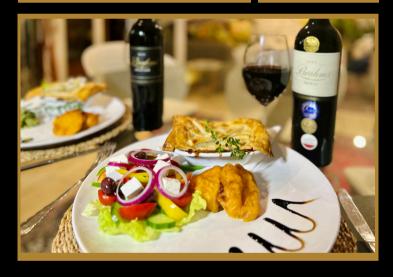

### **Smoked Chicken Salad**

R120

Smoked chicken breast, feta, lettuce, tomato, cucumber, carrots and sesame seed. Served with a Strawberry Vinaigrette.

# Quiche & Salad

R95

Ask your waitress about our flavour of the day.