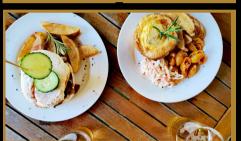

# Sweet Chilli Chicken Wrap

Wrap filled with grilled chicken, pineapple, feta and peppadews. Drizzled with Sweet Chilli Sauce. Served with chips or a side salad.

#### **Toasted Sandwiches**

White/Brown or Plaasbrood

Ham. Cheese & TomatoR65Chicken & MayoR55Cheese, Tomato & OnionR50